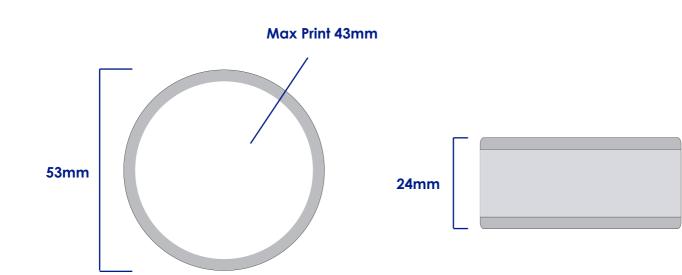

### **Product Colour**

Gray

Circular Charging cable 53mm\*24mm Branding Method: Pad Print

## **Logo Size**