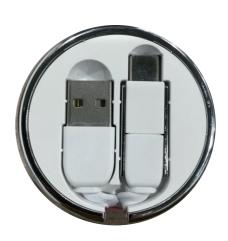

### **Product Colour**

Gray

Circular Charging cable 53mm\*24mm Branding Method: Pad Print